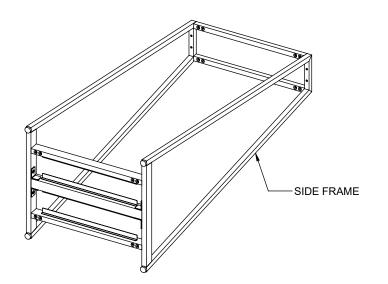

**2** ASSEMBLE LOWER

CENTER SUPPORT.

**3** ASSEMBLE THE SECOND SIDE FRAME. REPEAT STEPS 1 AND 2.

**4** ASSEMBLE HANGRAIL.

Item # APA24FR, APA24WD SHEET 3 OF 4