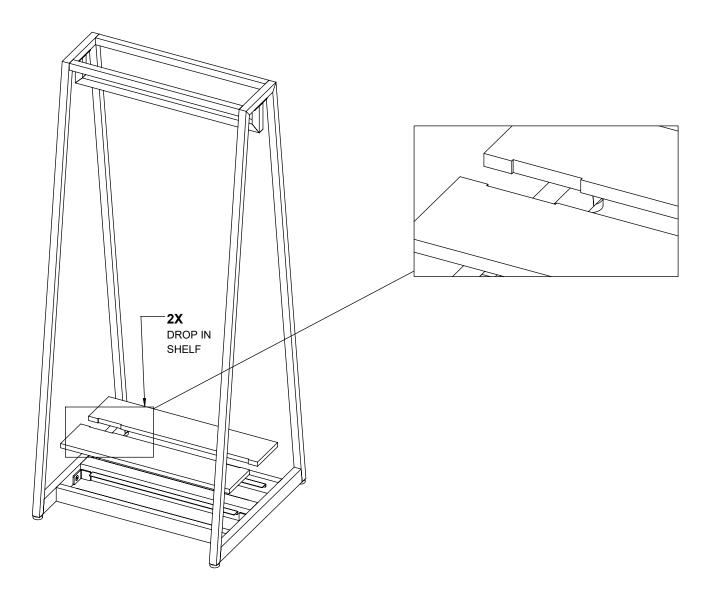

## **DROP IN SHELF**

DROP IN SHELF.

THERE ARE DIFFERENT FINISHES ON EACH SIDE OF THE SHELF. TURN DESIRED FINISH FACE UP.

ASSEMBLY IS COMPLETE.

Item # APA24FR, APA24WD SHEET 4 OF 4