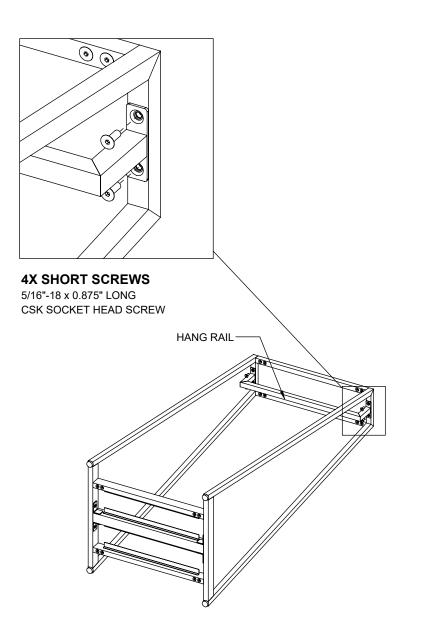

**2** ASSEMBLE LOWER

CENTER SUPPORT.

**3** ASSEMBLE THE SECOND SIDE FRAME. REPEAT STEPS 1 AND 2.

**4** ASSEMBLE HANGRAIL.

Item # APA24FR, APA24WD SHEET 3 OF 4