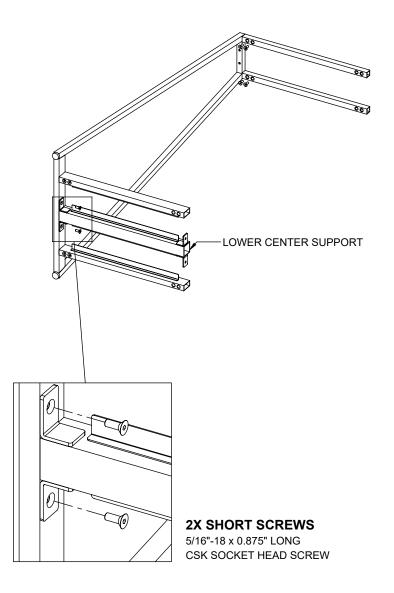

**2** ASSEMBLE LOWER

CENTER SUPPORT.

**3** ASSEMBLE THE SECOND SIDE FRAME. REPEAT STEPS 1 AND 2.

**4** ASSEMBLE HANGRAIL.

Item # APA24FR, APA24WD SHEET 3 OF 4