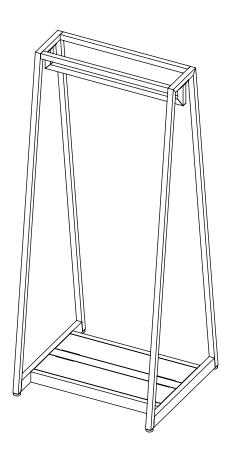

## 24" A-FRAME MERCHANDISER

Item # APA24FR, APA24WD

## INCLUDED HARDWARE

8X LONG SCREWS 5/16"-18 x 1.75" LONG CSK SOCKET HEAD SCREW

**1X** 5mm ALLEN KEY

**16X SHORT SCREWS** 5/16"-18 x 0.875" LONG CSK SOCKET HEAD SCREW

3/8-16" NYLON LEVELER

4X

**1** SCREW IN LEVELER INTO SIDE FRAME. ASSEMBLE PARTS AS SHOWN.

**2** ASSEMBLE LOWER

CENTER SUPPORT.

**3** ASSEMBLE THE SECOND SIDE FRAME. REPEAT STEPS 1 AND 2.

**4** ASSEMBLE HANGRAIL.

Item # APA24FR, APA24WD SHEET 3 OF 4

## **DROP IN SHELF**

DROP IN SHELF.

THERE ARE DIFFERENT FINISHES ON EACH SIDE OF THE SHELF. TURN DESIRED FINISH FACE UP.

ASSEMBLY IS COMPLETE.

Item # APA24FR, APA24WD SHEET 4 OF 4