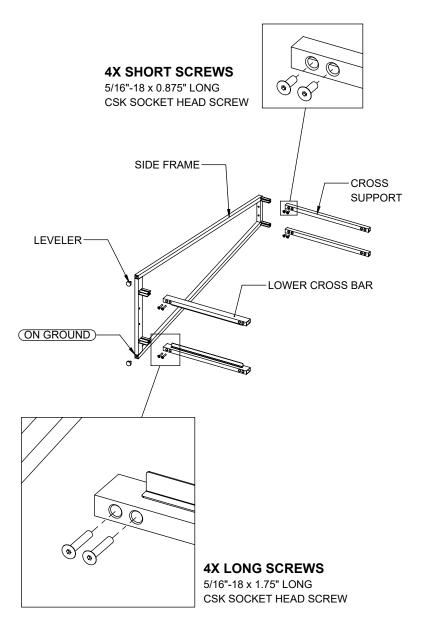

## INCLUDED HARDWARE

8X LONG SCREWS 5/16"-18 x 1.75" LONG CSK SOCKET HEAD SCREW

**1X** 5mm ALLEN KEY

**16X SHORT SCREWS** 5/16"-18 x 0.875" LONG CSK SOCKET HEAD SCREW

3/8-16" NYLON LEVELER

4X

**1** SCREW IN LEVELER INTO SIDE FRAME. ASSEMBLE PARTS AS SHOWN.