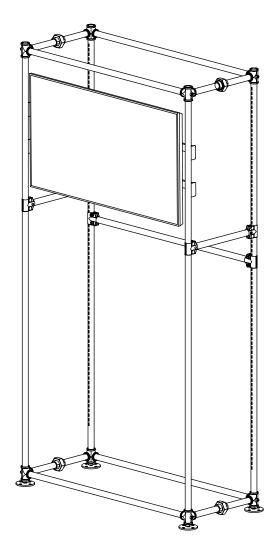

#### **DETERMINE WHICH ASSEMBLY YOU REQUIRE**

**NOTE:** MAX DISPLAY SIZE IS 50"

**REAR MOUNT ON ON PSFS96** 

FRONT MOUNT ON ON PSFS96