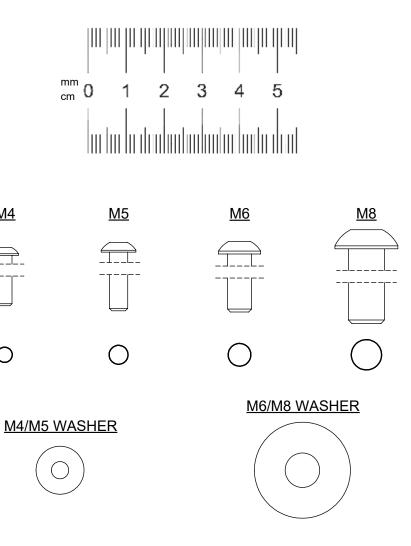

#### **DETERMINE HARDWARE TO** SECURE MOUNTING PLATE TO T.V.

2

TEST HARDWARE SIZES AND LENGTHS FROM WHAT IS INCLUDED IN THIS KIT.

| VESA PATTERN            | QTY.                                                                                                                                         |
|-------------------------|----------------------------------------------------------------------------------------------------------------------------------------------|
| 100 x 100               | 4                                                                                                                                            |
| 100 x 100               | 4                                                                                                                                            |
| 200 x 200               | 4                                                                                                                                            |
| 200 x 200               | 4                                                                                                                                            |
| 100 x 100               | 4                                                                                                                                            |
| 200 x 200               | 4                                                                                                                                            |
| 200 x 200               | 4                                                                                                                                            |
| 300 x 300               | 4                                                                                                                                            |
| 300 x 300               | 4                                                                                                                                            |
| 300 x 300               | 4                                                                                                                                            |
| 200 x 200/<br>300 X 300 | 4                                                                                                                                            |
|                         | 4                                                                                                                                            |
|                         | 100 x 100<br>100 x 100<br>200 x 200<br>200 x 200<br>100 x 100<br>200 x 200<br>200 x 200<br>300 x 300<br>300 x 300<br>300 x 300<br>200 x 200/ |

M4

SELECT CORRECT SCREW SIZE FROM TV MOUNTING HARDWARE BAG. SELECT THE LONGEST SCREW LENGTH THAT WILL FIT AND TIGHTEN TV BRACKETS AGAINST TV.

IF SCREWS ARE TOO SHORT THEY WILL NOT THREAD INTO THE HOLES ON THE TV.

IF SCREWS ARE TOO LONG, TV BRACKETS WILL NOT TIGHTEN AGAINST TV.

IT IS POSSIBLE THAT NO COMBINATIONS OF THE PROVIDED HARDWARE WORK FOR YOUR TV BRAND.

IF THIS IS THE CASE, PLEASE CONTACT THE MANUFACTURER OF THIS MOUNTING KIT FOR ASSISTANCE.