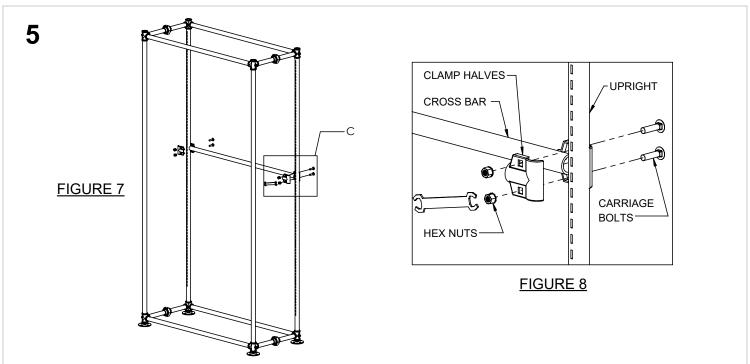

### NOTE: ALL CROSS BRACES (SHORT AND LONG) CAN BE INSTALLED ANYWHERE THAT WONT INTERFERE WITH ACCESSORY PLACEMENT.

FOR EACH SIDE OF THE LONG CROSS BRACE, SECURE THE PIPE CLAMP HALVES AROUND THE UPRIGHTS AND CROSS BAR WITH THE CARRIAGE BOLTS AND HEX NUTS WITH THE INCLUDED WRENCH. 2 PEOPLE MAY BE REQUIRED FOR THIS STEP.