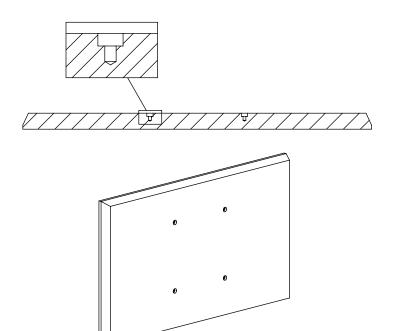

# DETERMINE HARDWARE TO SECURE MOUNTING PLATE TO T.V.

1

IDENTIFY THE TYPE OF TV BACKING.

300 X 300

**INSET HOLES** 

M4

SELECT CORRECT SCREW SIZE FROM TV MOUNTING HARDWARE BAG. SELECT THE LONGEST SCREW LENGTH THAT WILL FIT AND TIGHTEN TV BRACKETS AGAINST TV.

IF SCREWS ARE TOO SHORT THEY WILL NOT THREAD INTO THE HOLES ON THE TV.