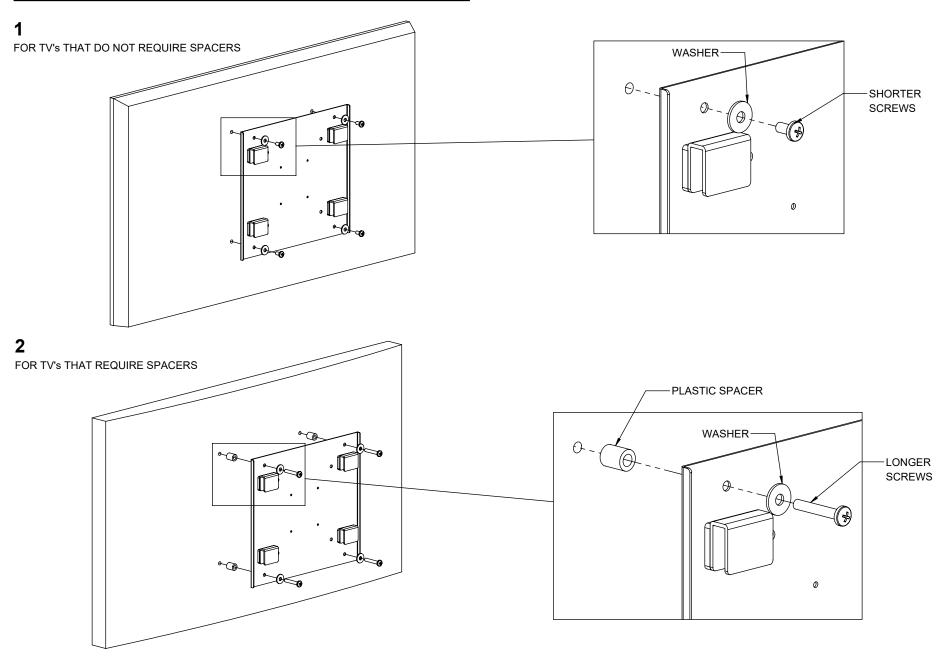

|
|                         | 100 x 100<br>100 x 100<br>200 x 200<br>200 x 200<br>100 x 100<br>200 x 200<br>200 x 200<br>300 x 300<br>300 x 300<br>300 x 300<br>200 x 200/ |



M4







SELECT CORRECT SCREW SIZE FROM TV MOUNTING HARDWARE BAG. SELECT THE LONGEST SCREW LENGTH THAT WILL FIT AND TIGHTEN TV BRACKETS AGAINST TV.

IF SCREWS ARE TOO SHORT THEY WILL NOT THREAD INTO THE HOLES ON THE TV.

IF SCREWS ARE TOO LONG, TV BRACKETS WILL NOT TIGHTEN AGAINST TV.

IT IS POSSIBLE THAT NO COMBINATIONS OF THE PROVIDED HARDWARE WORK FOR YOUR TV BRAND.

IF THIS IS THE CASE, PLEASE CONTACT THE MANUFACTURER OF THIS MOUNTING KIT FOR ASSISTANCE.

#### SECURE MOUNTING PLATE TO T.V.



#### HANG T.V. ON HANG BARS













PSORSLF48/24-ML SHEET 1 OF 1