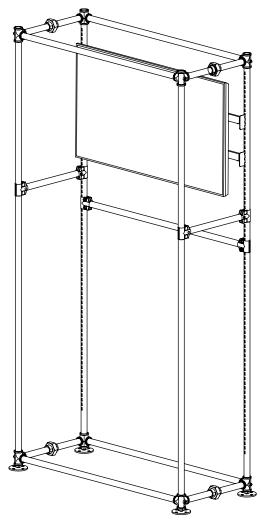

#### **DETERMINE WHICH ASSEMBLY YOU REQUIRE**

**NOTE:** MAX DISPLAY SIZE IS 50"

**REAR MOUNT ON ON PSFS96** 

FRONT MOUNT ON ON PSFS96