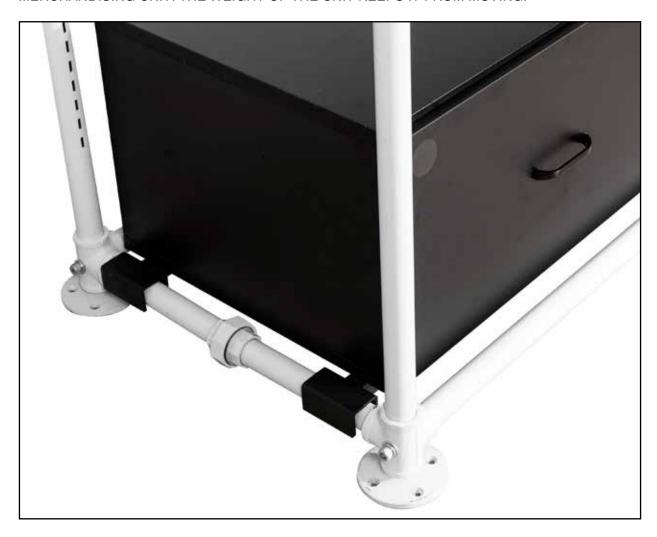

#### DRAWER CABINET COMPONENT

CABINET UNIT COMES FULLY ASSEMBLED AND WEIGHS APPROXIMATELY 100 POUNDS. PLEASE HANDLE WITH TWO PEOPLE. REMOVE FROM PACKAGE AND GENTLY LAY BOTTOM BRACKETS OF CABINET UNIT ON TO SIDE CROSS BARS OF THE FREESTANDING MERCHANDISING UNIT. THE WEIGHT OF THE UNIT KEEPS IT FROM MOVING.