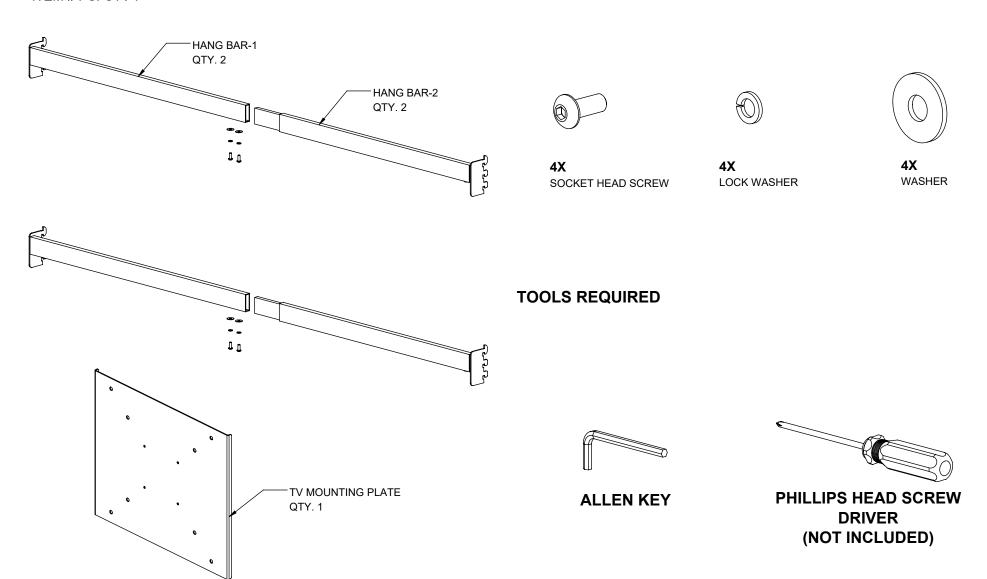

## TV MOUNT FOR PIPE SYSTEM FOR 50" DISPLAY MAXIMUM

**INCLUDED HARDWARE** (FOR HANG BAR ASSEMBLY)

ITEM # PSFSTV-F

#### **HANG BAR ASSEMBLY**