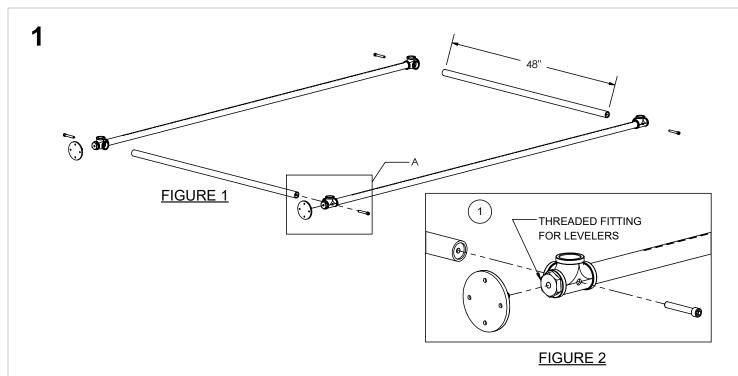

PSFS96 SHEET 1 OF 4

ARRANGE (2) OF THE UPRIGHTS AND (2) OF THE CROSS BARS AS SHOWN IN FIGURE 1. BE SURE THE UPRIGHTS ARE ORIENTATED WITH THE THREADED FITTINGS ON THE BOTTOM. INSTALL THE LEVELERS INTO THE THREADED FITTINGS OF THE UPRIGHTS. SECURE THE UPRIGHTS TO THE CROSS BARS WITH THE CAP BOLTS USING THE INCLUDED ALLEN KEY.

2

INSERT THE UNTHREADED HALF OF THE PIPE UNION THROUGH THE UNION NUT AND SCREW TO THE ASSEMBLED FRAME FROM STEP 1.

PSFS96 SHEET 2 OF 4

REPEAT STEPS 1 AND 2 WITH THE REMAINING CROSS BARS, UPRIGHTS, AND THREADED HALVES OF THE PIPE UNIONS. WITH AT LEAST 2 PEOPLE, JOIN THE 2 FRAME HALVES AS SEEN IN FIGURE 4. THE HALVES OF THE PIPE UNIONS SHOULD NEST TOGETHER.