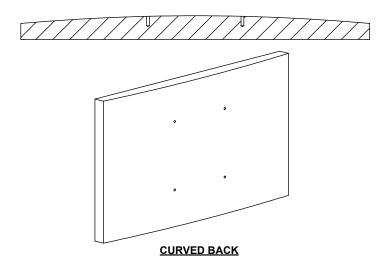

# DETERMINE HARDWARE TO SECURE MOUNTING PLATE TO T.V.

1

IDENTIFY THE TYPE OF TV BACKING.

300 X 300

**INSET HOLES** 