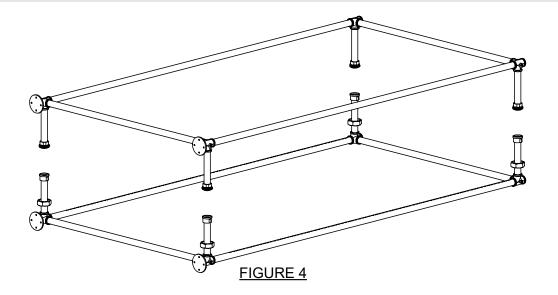

2

INSERT THE UNTHREADED HALF OF THE PIPE UNION THROUGH THE UNION NUT AND SCREW TO THE ASSEMBLED FRAME FROM STEP 1.

PSFS96 SHEET 2 OF 4

REPEAT STEPS 1 AND 2 WITH THE REMAINING CROSS BARS, UPRIGHTS, AND THREADED HALVES OF THE PIPE UNIONS. WITH AT LEAST 2 PEOPLE, JOIN THE 2 FRAME HALVES AS SEEN IN FIGURE 4. THE HALVES OF THE PIPE UNIONS SHOULD NEST TOGETHER.

WITH THE TWO FRAME HALVES RESTING ON TOP OF EACH OTHER, BEGIN HAND TIGHTENING THE UNION NUT ONTO THE THREADED HALF OF THE PIPE UNION. REPEAT THIS FOR THE REMAINING 3 UNIONS. WHEN ALL UNIONS HAVE BEEN HAND TIGHTENED, TIGHTEN WITH THE LARGE PIPE SPANNER.