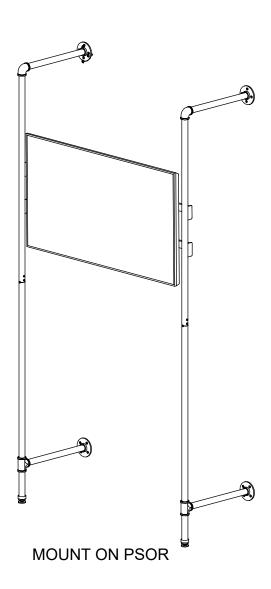

#### **DETERMINE WHICH ASSEMBLY YOU REQUIRE**

**NOTE:** MAX DISPLAY SIZE IS 50"

**REAR MOUNT ON ON PSFS96** 

FRONT MOUNT ON ON PSFS96