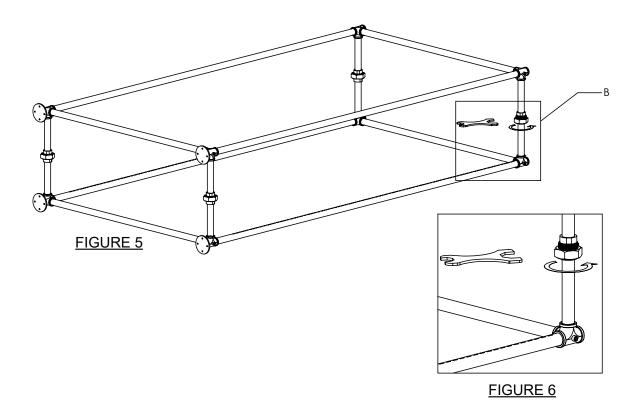

2

INSERT THE UNTHREADED HALF OF THE PIPE UNION THROUGH THE UNION NUT AND SCREW TO THE ASSEMBLED FRAME FROM STEP 1.

PSFS96 SHEET 2 OF 4

REPEAT STEPS 1 AND 2 WITH THE REMAINING CROSS BARS, UPRIGHTS, AND THREADED HALVES OF THE PIPE UNIONS. WITH AT LEAST 2 PEOPLE, JOIN THE 2 FRAME HALVES AS SEEN IN FIGURE 4. THE HALVES OF THE PIPE UNIONS SHOULD NEST TOGETHER.

WITH THE TWO FRAME HALVES RESTING ON TOP OF EACH OTHER, BEGIN HAND TIGHTENING THE UNION NUT ONTO THE THREADED HALF OF THE PIPE UNION. REPEAT THIS FOR THE REMAINING 3 UNIONS. WHEN ALL UNIONS HAVE BEEN HAND TIGHTENED, TIGHTEN WITH THE LARGE PIPE SPANNER.