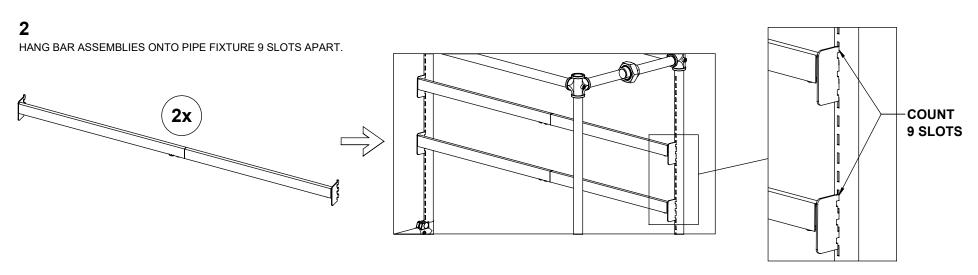

HE UPRIGHTS AND CROSS BAR WITH THE CARRIAGE BOLTS AND HEX NUTS WITH THE INCLUDED WRENCH. 2 PEOPLE MAY BE REQUIRED FOR THIS STEP.



REPEAT STEP 5 FOR THE SHORT CROSS BRACES.

PSFS96 SHEET 4 OF 4

#### DRAWER CABINET COMPONENT

CABINET UNIT COMES FULLY ASSEMBLED AND WEIGHS APPROXIMATELY 100 POUNDS. PLEASE HANDLE WITH TWO PEOPLE. REMOVE FROM PACKAGE AND GENTLY LAY BOTTOM BRACKETS OF CABINET UNIT ON TO SIDE CROSS BARS OF THE FREESTANDING MERCHANDISING UNIT. THE WEIGHT OF THE UNIT KEEPS IT FROM MOVING.



## TV MOUNT FOR PIPE SYSTEM FOR 50" DISPLAY MAXIMUM

**INCLUDED HARDWARE** (FOR HANG BAR ASSEMBLY)

ITEM # PSFSTV-F



#### **DETERMINE WHICH ASSEMBLY YOU REQUIRE**

**NOTE:** MAX DISPLAY SIZE IS 50"



**REAR MOUNT ON ON PSFS96** 



FRONT MOUNT ON ON PSFS96



#### **HANG BAR ASSEMBLY**





# DETERMINE HARDWARE TO SECURE MOUNTING PLATE TO T.V.

1

IDENTIFY THE TYPE OF TV BACKING.





300 X 300





**INSET HOLES** 

#### **DETERMINE HARDWARE TO** SECURE MOUNTING PLATE TO T.V.

2

TEST HARDWARE SIZES AND LENGTHS FROM WHAT IS INCLUDED IN THIS KIT.

| VESA PATTERN            | QTY.                                                                                                                                         |
|-------------------------|----------------------------------------------------------------------------------------------------------------------------------------------|
| 100 x 100               | 4                                                                                                                                            |
| 100 x 100