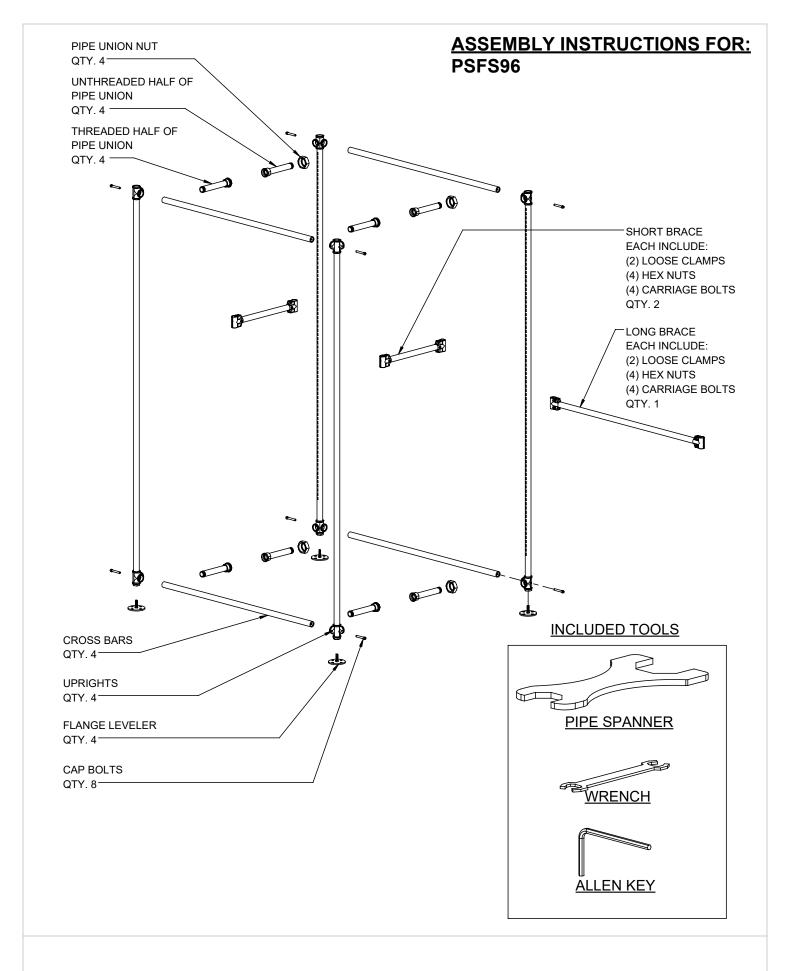

PSFS96 SHEET 1 OF 4

ARRANGE (2) OF THE UPRIGHTS AND (2) OF THE CROSS BARS AS SHOWN IN FIGURE 1. BE SURE THE UPRIGHTS ARE ORIENTATED WITH THE THREADED FITTINGS ON THE BOTTOM. INSTALL THE LEVELERS INTO THE THREADED FITTINGS OF THE UPRIGHTS. SECURE THE UPRIGHTS TO THE CROSS BARS WITH THE CAP BOLTS USING THE INCLUDED ALLEN KEY.