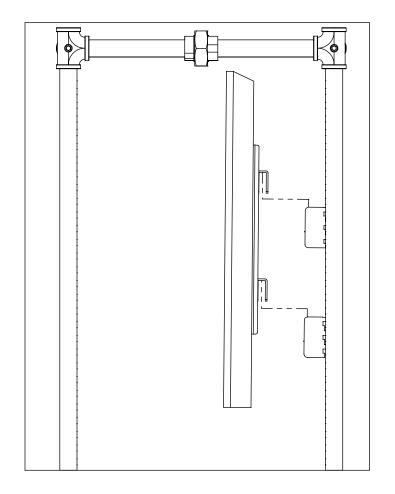

|
|                         | 100 x 100<br>100 x 100<br>200 x 200<br>200 x 200<br>100 x 100<br>200 x 200<br>200 x 200<br>300 x 300<br>300 x 300<br>300 x 300<br>200 x 200/ |



M4







SELECT CORRECT SCREW SIZE FROM TV MOUNTING HARDWARE BAG. SELECT THE LONGEST SCREW LENGTH THAT WILL FIT AND TIGHTEN TV BRACKETS AGAINST TV.

IF SCREWS ARE TOO SHORT THEY WILL NOT THREAD INTO THE HOLES ON THE TV.

IF SCREWS ARE TOO LONG, TV BRACKETS WILL NOT TIGHTEN AGAINST TV.

IT IS POSSIBLE THAT NO COMBINATIONS OF THE PROVIDED HARDWARE WORK FOR YOUR TV BRAND.

IF THIS IS THE CASE, PLEASE CONTACT THE MANUFACTURER OF THIS MOUNTING KIT FOR ASSISTANCE.

#### SECURE MOUNTING PLATE TO T.V.



#### HANG T.V. ON HANG BARS













PSORSLF48/24-ML SHEET 1 OF 1