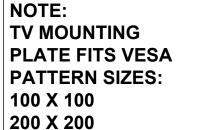

# DETERMINE HARDWARE TO SECURE MOUNTING PLATE TO T.V.

1

IDENTIFY THE TYPE OF TV BACKING.

300 X 300

**INSET HOLES** 

#### **DETERMINE HARDWARE TO** SECURE MOUNTING PLATE TO T.V.

2

TEST HARDWARE SIZES AND LENGTHS FROM WHAT IS INCLUDED IN THIS KIT.

| VESA PATTERN            | QTY.                                                                                                                                         |
|-------------------------|----------------------------------------------------------------------------------------------------------------------------------------------|
| 100 x 100               | 4                                                                                                                                            |
| 100 x 100               | 4                                                                                                                                            |
| 200 x 200               | 4                                                                                                                                            |
| 200 x 200               | 4                                                                                                                                            |
| 100 x 100               | 4                                                                                                                                            |
| 200 x 200               | 4                                                                                                                                            |
| 200 x 200               | 4                                                                                                                                            |
| 300 x 300               | 4                                                                                                                                            |
| 300 x 300               | 4                                                                                                                                            |
| 300 x 300               | 4                                                                                                                                            |
| 200 x 200/<br>300 X 300 | 4                                                                                                                                            |
|                         | 4                                                                                                                                            |
|                         | 100 x 100<br>100 x 100<br>200 x 200<br>200 x 200<br>100 x 100<br>200 x 200<br>200 x 200<br>300 x 300<br>300 x 300<br>300 x 300<br>200 x 200/ |