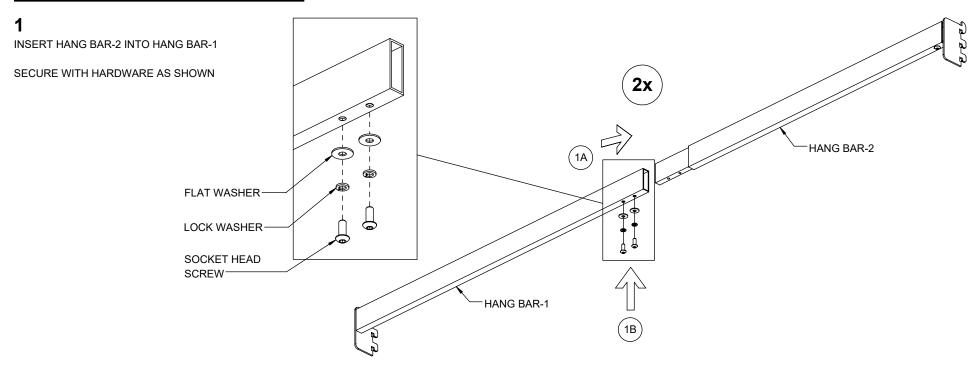

## TV MOUNT FOR PIPE SYSTEM FOR 50" DISPLAY MAXIMUM

**INCLUDED HARDWARE** (FOR HANG BAR ASSEMBLY)

ITEM # PSFSTV-F

#### **HANG BAR ASSEMBLY**