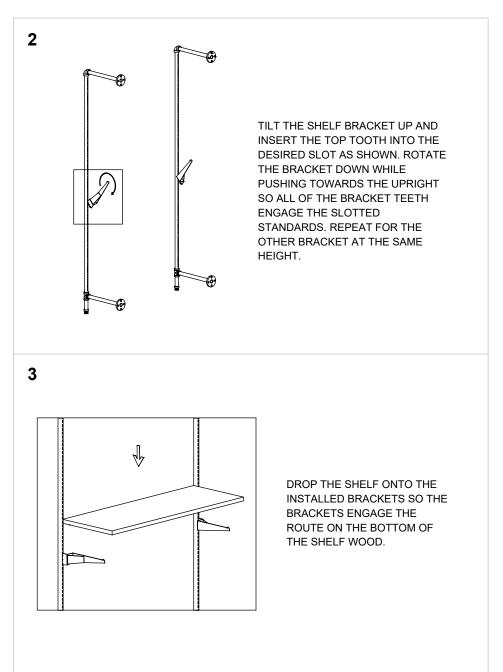

|
|                         | 100 x 100<br>100 x 100<br>200 x 200<br>200 x 200<br>100 x 100<br>200 x 200<br>200 x 200<br>300 x 300<br>300 x 300<br>300 x 300<br>200 x 200/ |



M4







SELECT CORRECT SCREW SIZE FROM TV MOUNTING HARDWARE BAG. SELECT THE LONGEST SCREW LENGTH THAT WILL FIT AND TIGHTEN TV BRACKETS AGAINST TV.

IF SCREWS ARE TOO SHORT THEY WILL NOT THREAD INTO THE HOLES ON THE TV.

IF SCREWS ARE TOO LONG, TV BRACKETS WILL NOT TIGHTEN AGAINST TV.

IT IS POSSIBLE THAT NO COMBINATIONS OF THE PROVIDED HARDWARE WORK FOR YOUR TV BRAND.

IF THIS IS THE CASE, PLEASE CONTACT THE MANUFACTURER OF THIS MOUNTING KIT FOR ASSISTANCE.

#### SECURE MOUNTING PLATE TO T.V.



#### HANG T.V. ON HANG BARS













PSORSLF48/24-ML SHEET 1 OF 1