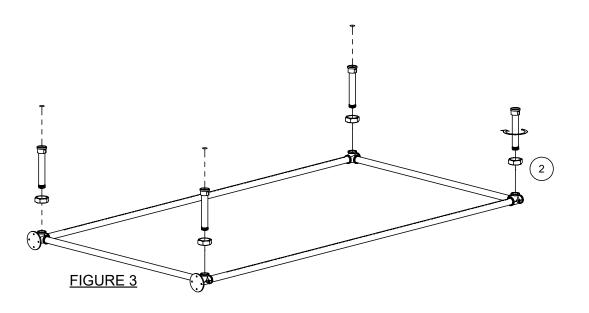

2

INSERT THE UNTHREADED HALF OF THE PIPE UNION THROUGH THE UNION NUT AND SCREW TO THE ASSEMBLED FRAME FROM STEP 1.

PSFS96 SHEET 2 OF 4

REPEAT STEPS 1 AND 2 WITH THE REMAINING CROSS BARS, UPRIGHTS, AND THREADED HALVES OF THE PIPE UNIONS. WITH AT LEAST 2 PEOPLE, JOIN THE 2 FRAME HALVES AS SEEN IN FIGURE 4. THE HALVES OF THE PIPE UNIONS SHOULD NEST TOGETHER.