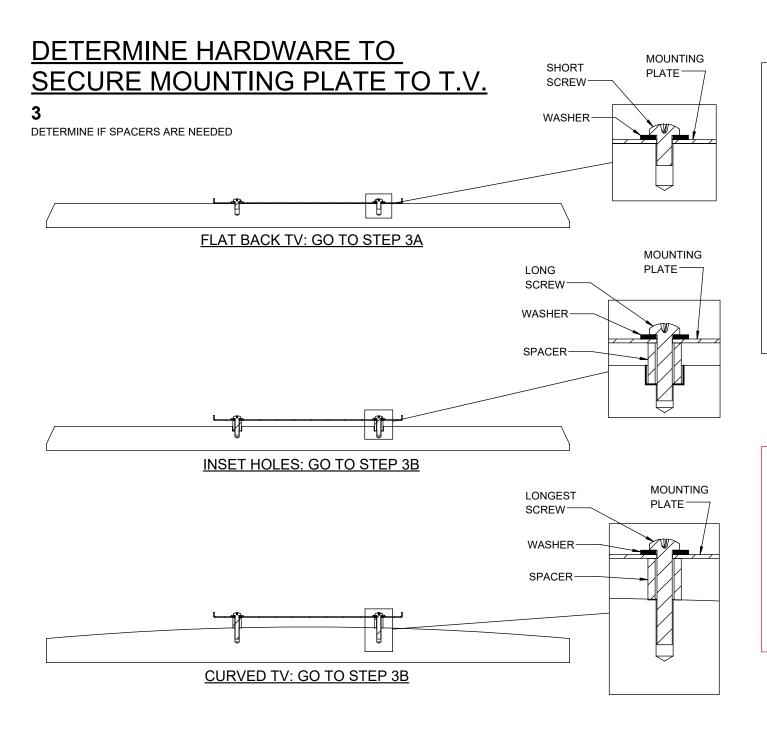

# DETERMINE HARDWARE TO SECURE MOUNTING PLATE TO T.V.

1

IDENTIFY THE TYPE OF TV BACKING.

300 X 300

**INSET HOLES** 

#### **DETERMINE HARDWARE TO** SECURE MOUNTING PLATE TO T.V.

2

TEST HARDWARE SIZES AND LENGTHS FROM WHAT IS INCLUDED IN THIS KIT.

| VESA PATTERN            | QTY.                                                                                                                                         |
|-------------------------|----------------------------------------------------------------------------------------------------------------------------------------------|
| 100 x 100               | 4                                                                                                                                            |
| 100 x 100               | 4                                                                                                                                            |
| 200 x 200               | 4                                                                                                                                            |
| 200 x 200               | 4                                                                                                                                            |
| 100 x 100               | 4                                                                                                                                            |
| 200 x 200               | 4                                                                                                                                            |
| 200 x 200               | 4                                                                                                                                            |
| 300 x 300               | 4                                                                                                                                            |
| 300 x 300               | 4                                                                                                                                            |
| 300 x 300               | 4                                                                                                                                            |
| 200 x 200/<br>300 X 300 | 4                                                                                                                                            |
|                         | 4                                                                                                                                            |
|                         | 100 x 100<br>100 x 100<br>200 x 200<br>200 x 200<br>100 x 100<br>200 x 200<br>200 x 200<br>300 x 300<br>300 x 300<br>300 x 300<br>200 x 200/ |

M4

SELECT CORRECT SCREW SIZE FROM TV MOUNTING HARDWARE BAG. SELECT THE LONGEST SCREW LENGTH THAT WILL FIT AND TIGHTEN TV BRACKETS AGAINST TV.

IF SCREWS ARE TOO SHORT THEY WILL NOT THREAD INTO THE HOLES ON THE TV.

IF SCREWS ARE TOO LONG, TV BRACKETS WILL NOT TIGHTEN AGAINST TV.

IT IS POSSIBLE THAT NO COMBINATIONS OF THE PROVIDED HARDWARE WORK FOR YOUR TV BRAND.

IF THIS IS THE CASE, PLEASE CONTACT THE MANUFACTURER OF THIS MOUNTING KIT FOR ASSISTANCE.